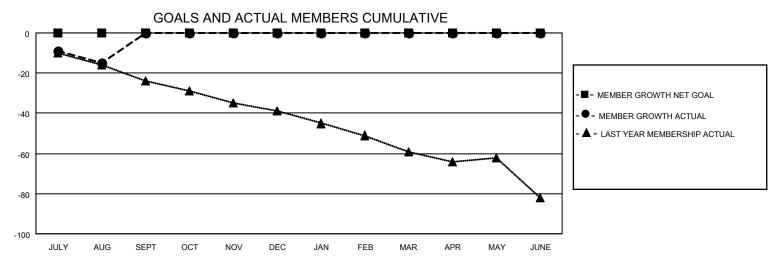

## District 33 N

Results as of: 8/31/2021

| Clubs                 |               |           |               | Members RESULTS FOR 2021-2022 |                        |                         |                                                    |
|-----------------------|---------------|-----------|---------------|-------------------------------|------------------------|-------------------------|----------------------------------------------------|
| RESULTS FOR 2021-2022 |               |           |               |                               |                        |                         |                                                    |
| QUARTER               | NEW CLUB GOAL | NEW CLUBS | DROPPED CLUBS | QUARTER MEME                  | BER GROWTH NET<br>GOAL | MEMBER GROWTH<br>ACTUAL | DROPPED<br>MEMBERS ACTUAL<br>(including transfers) |
| JULY/AUG/SEPT         | 0             | 0         | 0             | JULY/AUG/SEPT                 | 0                      | 1                       | 16                                                 |
| OCT/NOV/DEC           | 0             | 0         | 0             | OCT/NOV/DEC                   | 0                      | 0                       | 0                                                  |
| JAN/FEB/MAR           | 0             | 0         | 0             | JAN/FEB/MAR                   | 0                      | 0                       | 0                                                  |
| APR/MAY/JUNE          | 0             | 0         | 0             | APR/MAY/JUNE                  | 0                      | 0                       | 0                                                  |